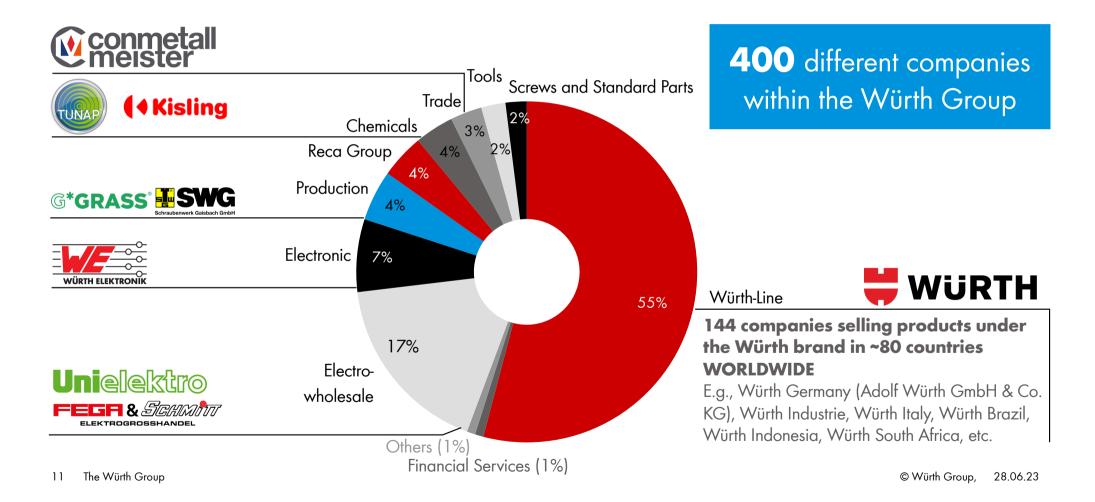

## THE WÜRTH GROUP CONSIST OF THE WÜRTH LINE AND ALLIED COMPANIES FROM RELATED SECTORS