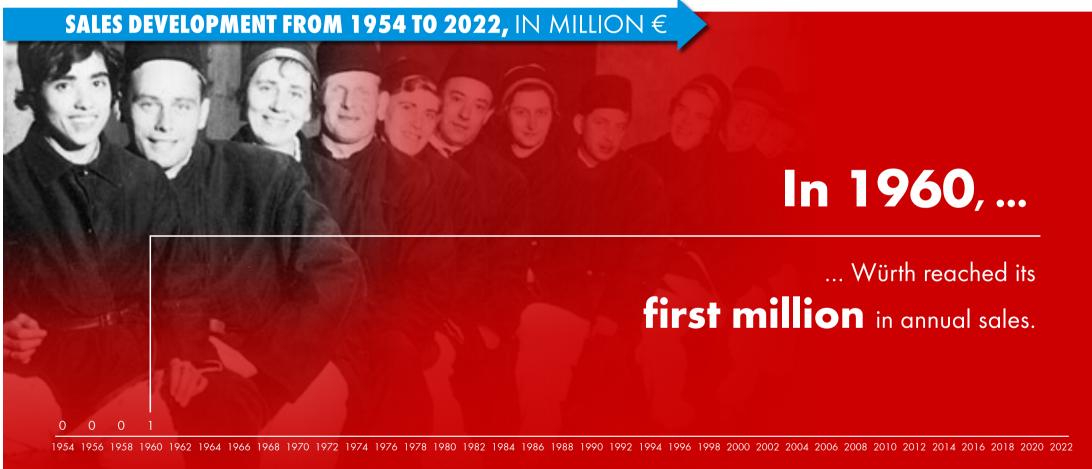

#### SALES DEVELOPMENT FROM 1954 TO 2022, IN MILLION €

When Reinhold Würth took over the business, the yearly revenue was around 80,000€.

Apart from the owner, there was **only ONE** other employee.

1966 1968 1970 1972 1974 1976 1978 1980 1982 1984 1986 1988 1990 1992 1994 1996 1998 2000 2002 2004 2006 2008 2010 2012 2014 2016 2018 2020 2022