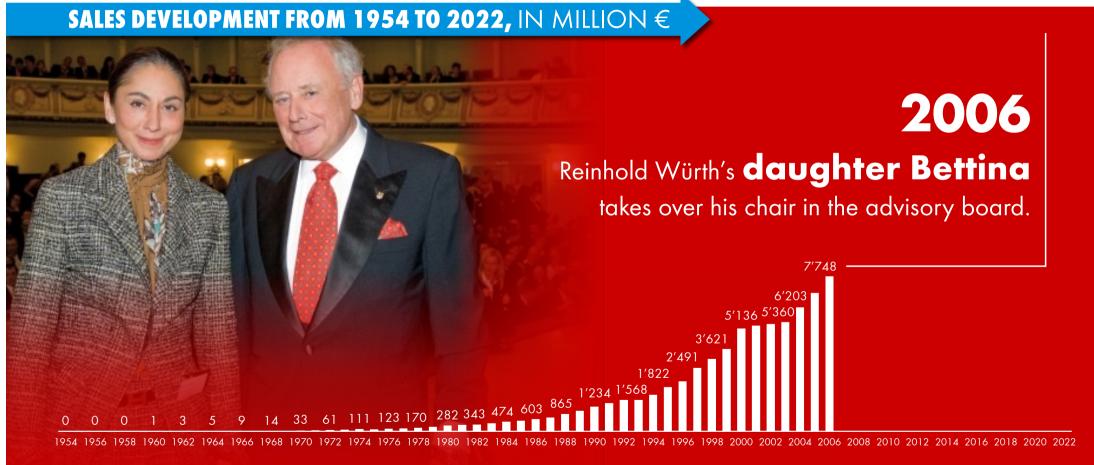

The Würth Group

© Würth Group,

SALES DEVELOPMENT FROM 1954 TO 2022, IN MILLION €

1994

Reinhold Würth resigns from operational management and ...

... takes the chair of the advisory board of the Würth Group.