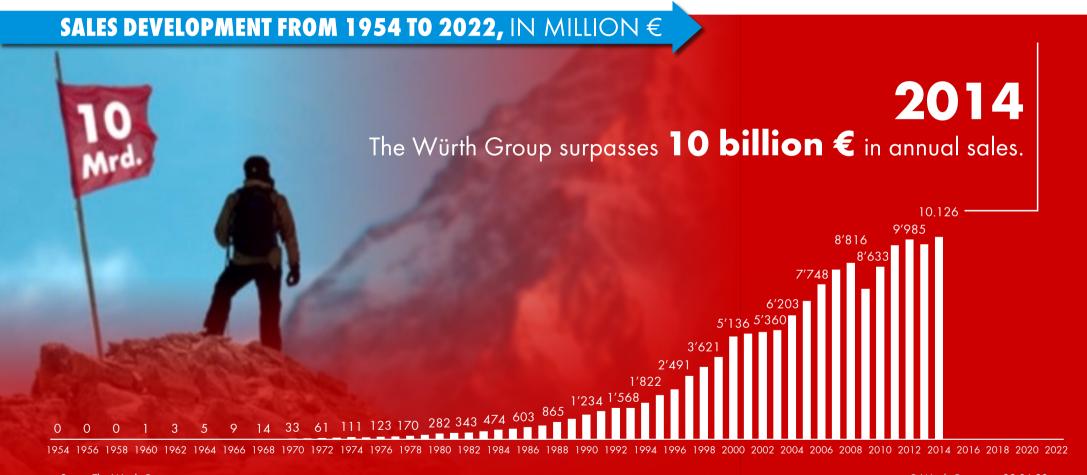

#### SALES DEVELOPMENT FROM 1954 TO 2022, IN MILLION €

When Reinhold Würth took over the business, the yearly revenue was around 80,000€.

Apart from the owner, there was **only ONE** other employee.

1966 1968 1970 1972 1974 1976 1978 1980 1982 1984 1986 1988 1990 1992 1994 1996 1998 2000 2002 2004 2006 2008 2010 2012 2014 2016 2018 2020 2022

The Würth Group

© Würth Group,

SALES DEVELOPMENT FROM 1954 TO 2022, IN MILLION €

1994

Reinhold Würth resigns from operational management and ...

... takes the chair of the advisory board of the Würth Group.

### PROVING OUR HISTORY OF SUCCESS, OUR LAST YEAR'S PERFORMANCE MARKED NEW RECORDS