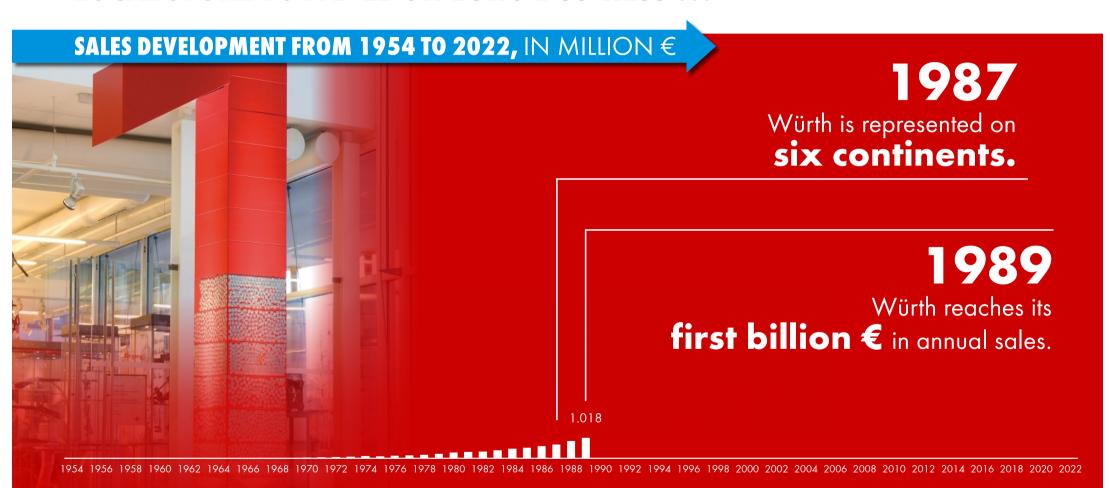

1962 International Expansion

As first foreign subsidiary, WÜRTH NETHERLANDS was opened.

1954 1956 1958 1960 1962 1964 1966 1968 1970 1972 1974 1976 1978 1980 1982 1984 1986 1988 1990 1992 1994 1996 1998 2000 2002 2004 2006 2008 2010 2012 2014 2016 2018 2020 2022