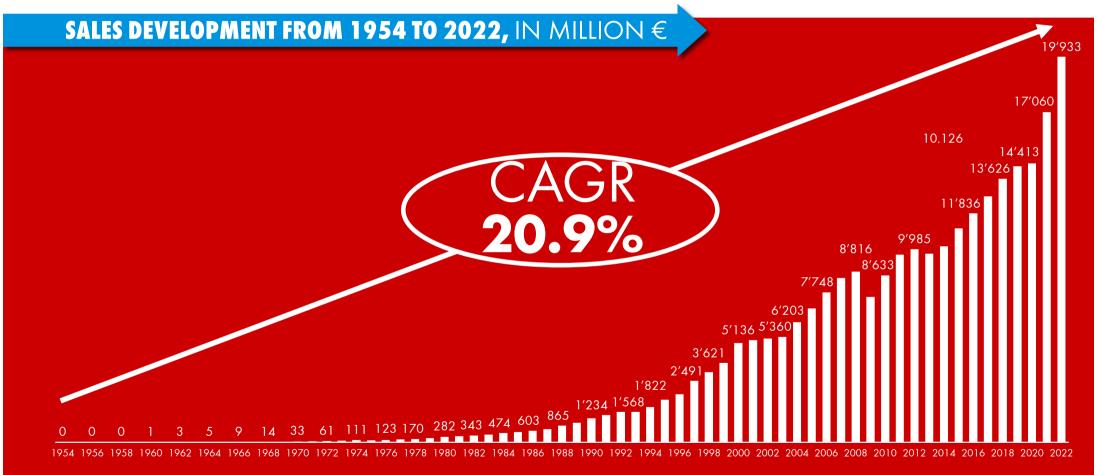

#### SALES DEVELOPMENT FROM 1954 TO 2022, IN MILLION €

When Reinhold Würth took over the business, the yearly revenue was around 80,000€.

Apart from the owner, there was **only ONE** other employee.

1966 1968 1970 1972 1974 1976 1978 1980 1982 1984 1986 1988 1990 1992 1994 1996 1998 2000 2002 2004 2006 2008 2010 2012 2014 2016 2018 2020 2022

The Würth Group

© Würth Group,

SALES DEVELOPMENT FROM 1954 TO 2022, IN MILLION €

1994

Reinhold Würth resigns from operational management and ...

... takes the chair of the advisory board of the Würth Group.

### PROVING OUR HISTORY OF SUCCESS, OUR LAST YEAR'S PERFORMANCE MARKED NEW RECORDS